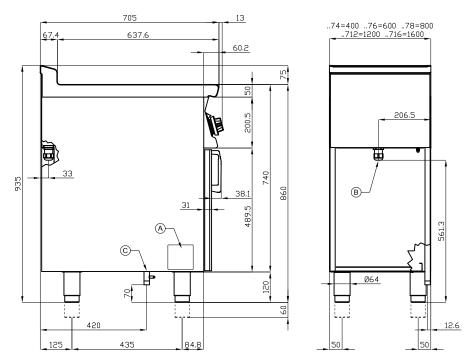

## 70 WORK TOP

| Α | Data plate |  |  |
|---|------------|--|--|
|   |            |  |  |

MODEL: PLS-78

DIMENSIONS: cm. 80x 70,5x 90h

kg: 55 m³: 0.709

mm: 830x770x1110