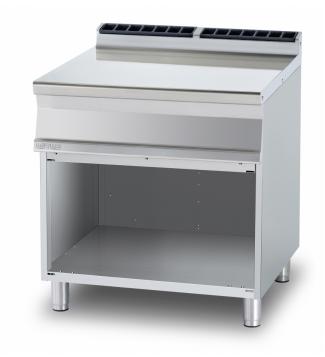

## **WORK TOP**

Worktop on open cabinet (included 1 Head end filler strip mod.TPA-7)

Construction - Fabricated using CrNi 18/10 AISI 304 grade Stainless Steel Scotch-Brite Satin polish Finish, incorporating 2 mm thick worktop, rounded edges, chromed details and rear splash back. Model -Professional worktop with or without drawer on open cabinet. Fittings -Appliance is supplied with steel or plastic tanks, h 15cm. Adjustable feet. Doors not included.